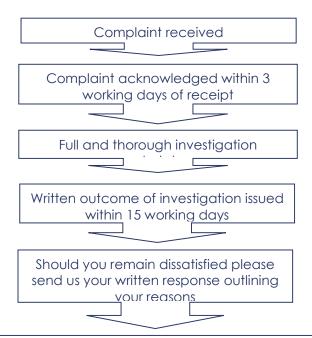

## **Process and Timescales**

We will undertake a prompt and detached review and then issue a written statement within 15 working days of receiving your request for a review, setting out the review findings and confirming our final view